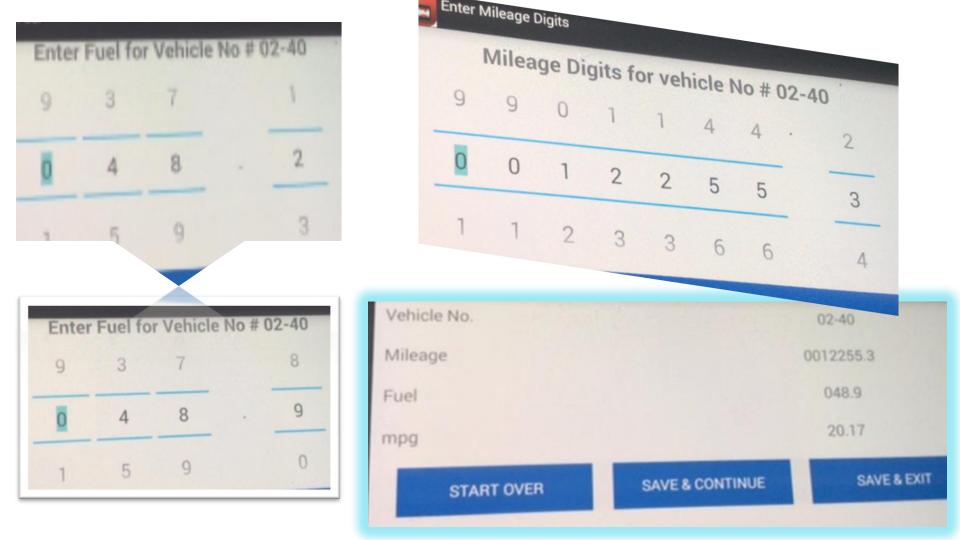

## **Enter Mileage Digits**

## Mileage Digits for vehicle No # 02-40

- 9 9 0 0 1 5 6 .

- 0 1 1 2 6 7

| Mileage by    | Date BusNo   |  |  |
|---------------|--------------|--|--|
| VehicleNumber | FuelFillDate |  |  |

| VehicleNumber                                         | FuelFillDate            | mpg            | Fuel | Mileage |  |
|-------------------------------------------------------|-------------------------|----------------|------|---------|--|
| 02-40                                                 |                         |                |      |         |  |
|                                                       | 6/5/2016                | 20.17          | 48.9 | 12255.3 |  |
| Summary for 'Vehi                                     | cleNumber' = 02-40 (1 d | letail record) |      |         |  |
| Avg                                                   |                         | 20.17          | 48.9 |         |  |
| prius                                                 |                         |                |      |         |  |
|                                                       | 6/5/2016                | 30             | 10   | 247300  |  |
| Summary for 'VehicleNumber' = prius (1 detail record) |                         |                |      |         |  |
| Avg                                                   |                         | 30             | 10   |         |  |