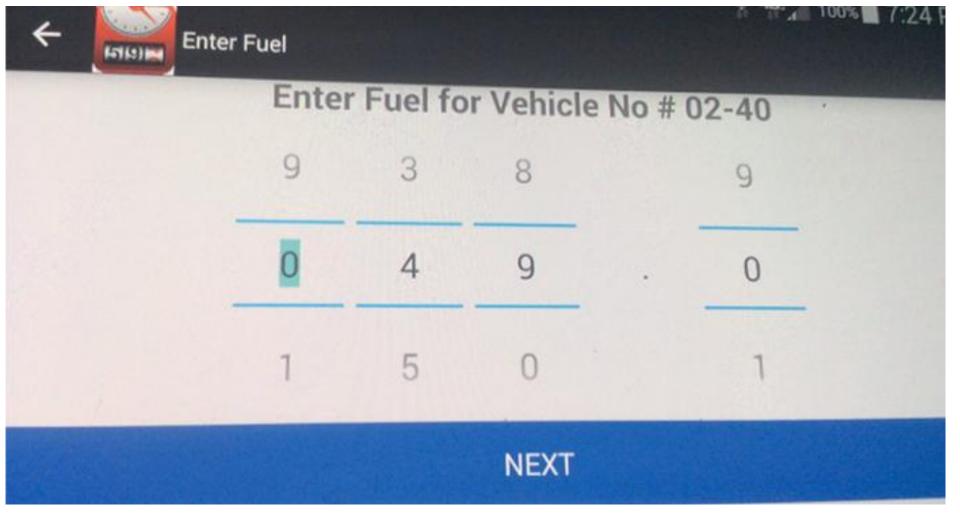

## Mileage Digits for vehicle No # 02-40

- 9 9 0 0 1 5 6 .

- 0 1 1 2 6 7

| Mileage by    | Date BusNo   |  |  |
|---------------|--------------|--|--|
| VehicleNumber | FuelFillDate |  |  |

| VehicleNumber                                         | FuelFillDate            | mpg            | Fuel | Mileage |  |
|-------------------------------------------------------|-------------------------|----------------|------|---------|--|
| 02-40                                                 |                         |                |      |         |  |
|                                                       | 6/5/2016                | 20.17          | 48.9 | 12255.3 |  |
| Summary for 'Vehi                                     | cleNumber' = 02-40 (1 d | letail record) |      |         |  |
| Avg                                                   |                         | 20.17          | 48.9 |         |  |
| prius                                                 |                         |                |      |         |  |
|                                                       | 6/5/2016                | 30             | 10   | 247300  |  |
| Summary for 'VehicleNumber' = prius (1 detail record) |                         |                |      |         |  |
| Avg                                                   |                         | 30             | 10   |         |  |