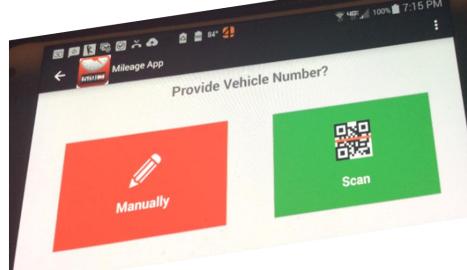

Mileage Ap

## The STATE ROUTE REPORT requires MPG!

We have an Android Google Smartphone or Tablet Ap that can make this easy for you.

The Ap is ON-SALE today

prius