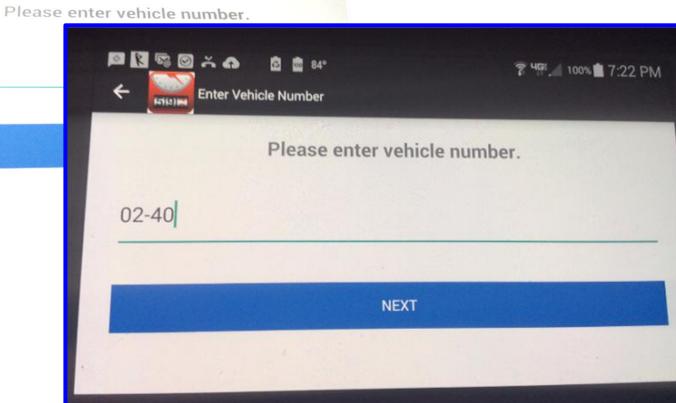

## **Enter Mileage Digits**

## Mileage Digits for vehicle No # 02-40

- 9 9 0 0 1 5 6 .

- 0 1 1 2 6 7

| Mileage by    | Date BusNo   |  |  |
|---------------|--------------|--|--|
| VehicleNumber | FuelFillDate |  |  |

| VehicleNumber                                         | FuelFillDate            | mpg            | Fuel | Mileage |  |
|-------------------------------------------------------|-------------------------|----------------|------|---------|--|
| 02-40                                                 |                         |                |      |         |  |
|                                                       | 6/5/2016                | 20.17          | 48.9 | 12255.3 |  |
| Summary for 'Vehi                                     | cleNumber' = 02-40 (1 d | letail record) |      |         |  |
| Avg                                                   |                         | 20.17          | 48.9 |         |  |
| prius                                                 |                         |                |      |         |  |
|                                                       | 6/5/2016                | 30             | 10   | 247300  |  |
| Summary for 'VehicleNumber' = prius (1 detail record) |                         |                |      |         |  |
| Avg                                                   |                         | 30             | 10   |         |  |