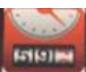

## Mileage Digits for vehicle No # 02-40

- 9 9 0 0 1 5 6 .

- 0 1 1 2 6 7

| Mileage by    | Date BusNo   |  |  |
|---------------|--------------|--|--|
| VehicleNumber | FuelFillDate |  |  |

| VehicleNumber                                         | FuelFillDate            | mpg            | Fuel | Mileage |  |
|-------------------------------------------------------|-------------------------|----------------|------|---------|--|
| 02-40                                                 |                         |                |      |         |  |
|                                                       | 6/5/2016                | 20.17          | 48.9 | 12255.3 |  |
| Summary for 'Vehi                                     | cleNumber' = 02-40 (1 d | letail record) |      |         |  |
| Avg                                                   |                         | 20.17          | 48.9 |         |  |
| prius                                                 |                         |                |      |         |  |
|                                                       | 6/5/2016                | 30             | 10   | 247300  |  |
| Summary for 'VehicleNumber' = prius (1 detail record) |                         |                |      |         |  |
| Avg                                                   |                         | 30             | 10   |         |  |