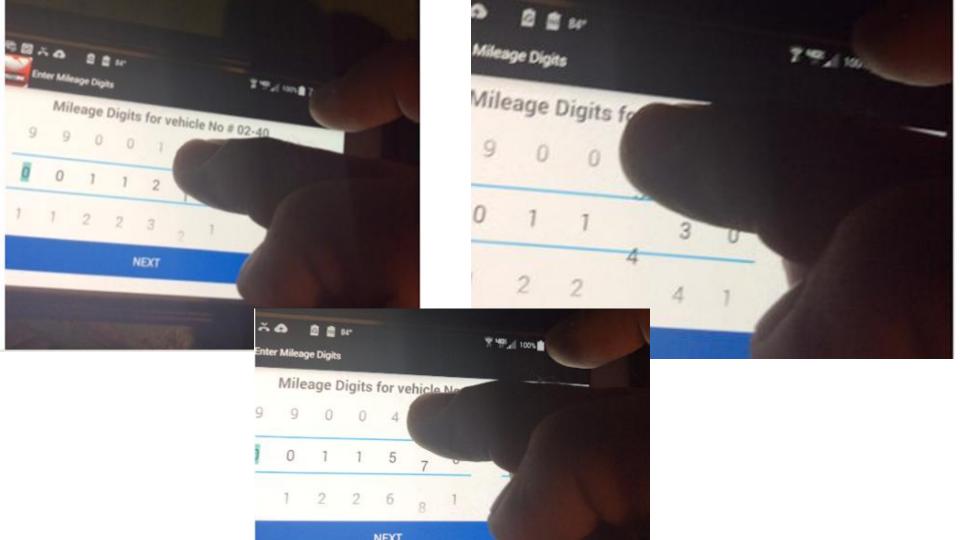

## **Enter Mileage Digits**

## Mileage Digits for vehicle No # 02-40

- 9 9 0 0 1 5 6 .

- 0 1 1 2 6 7

| Mileage by    | Date BusNo   |  |  |
|---------------|--------------|--|--|
| VehicleNumber | FuelFillDate |  |  |

| VehicleNumber                                         | FuelFillDate            | mpg            | Fuel | Mileage |  |
|-------------------------------------------------------|-------------------------|----------------|------|---------|--|
| 02-40                                                 |                         |                |      |         |  |
|                                                       | 6/5/2016                | 20.17          | 48.9 | 12255.3 |  |
| Summary for 'Vehi                                     | cleNumber' = 02-40 (1 d | letail record) |      |         |  |
| Avg                                                   |                         | 20.17          | 48.9 |         |  |
| prius                                                 |                         |                |      |         |  |
|                                                       | 6/5/2016                | 30             | 10   | 247300  |  |
| Summary for 'VehicleNumber' = prius (1 detail record) |                         |                |      |         |  |
| Avg                                                   |                         | 30             | 10   |         |  |