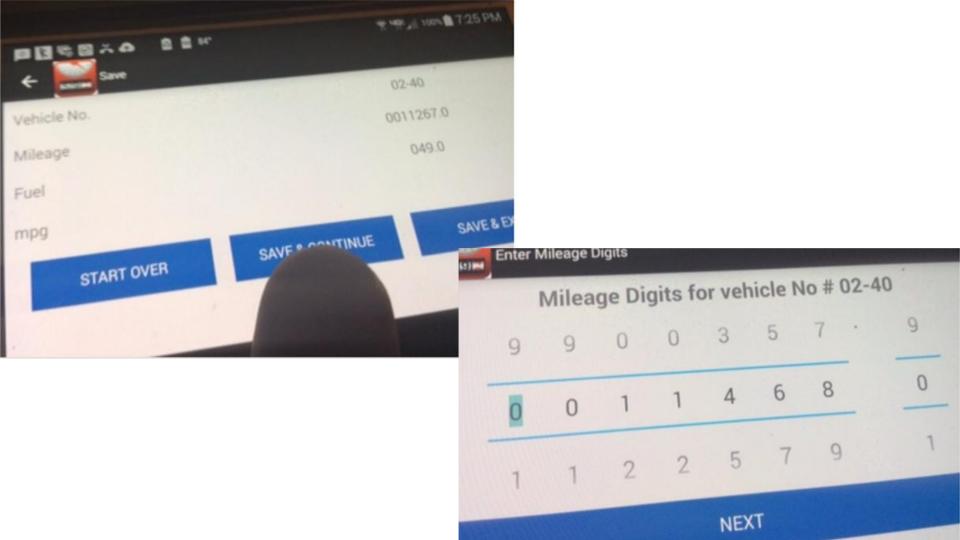

## Mileage Digits for vehicle No # 02-40

- 9 9 0 0 1 5 6 .

- 0 1 1 2 6 7

| Mileage by    | Date BusNo   |  |  |
|---------------|--------------|--|--|
| VehicleNumber | FuelFillDate |  |  |

| VehicleNumber                                         | FuelFillDate            | mpg            | Fuel | Mileage |  |
|-------------------------------------------------------|-------------------------|----------------|------|---------|--|
| 02-40                                                 |                         |                |      |         |  |
|                                                       | 6/5/2016                | 20.17          | 48.9 | 12255.3 |  |
| Summary for 'Vehi                                     | cleNumber' = 02-40 (1 d | letail record) |      |         |  |
| Avg                                                   |                         | 20.17          | 48.9 |         |  |
| prius                                                 |                         |                |      |         |  |
|                                                       | 6/5/2016                | 30             | 10   | 247300  |  |
| Summary for 'VehicleNumber' = prius (1 detail record) |                         |                |      |         |  |
| Avg                                                   |                         | 30             | 10   |         |  |